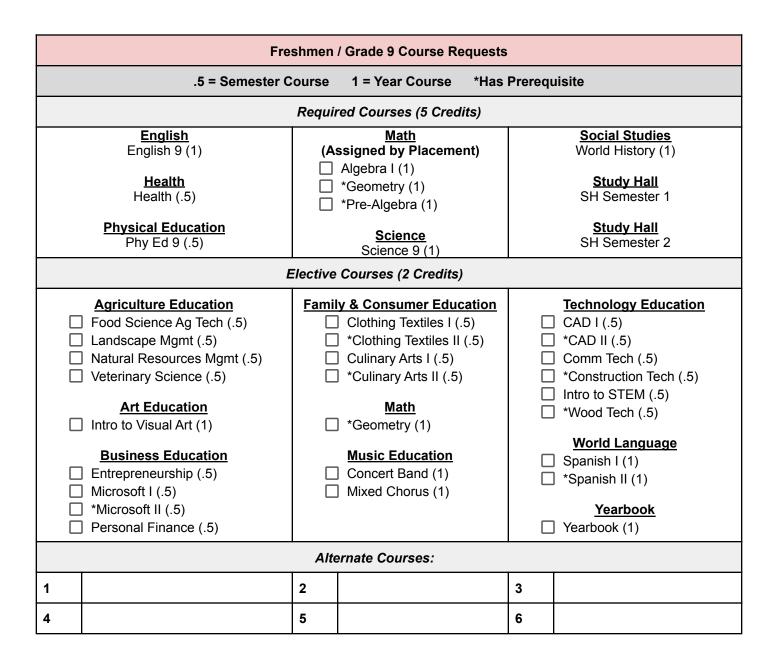

| Sophomore / Grade 10 Course Requests